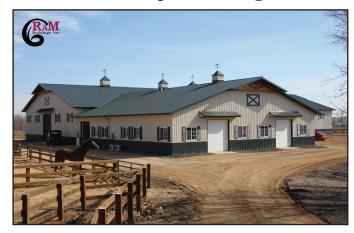

# RAM-RIB

## QUALITY METAL ROOFING AND SIDING

Experience the RAM Advantage on your next post frame or steel frame equestrian, agricultural, commercial, or storage building!







Color selections are close representations but are limited by processing and viewing conditions. Actual samples are available by request. All colors provided in MS Colorfast45<sup>to</sup> coating system. Trim is available in all colors. All colors carry a 45 year limited paint warranty. For all specific warranty, application, installation, and technical information regarding these products, contact your representative.



STAR

<sup>1</sup> Premium Color

### RAM Buildings, Inc.

592 Industrial Drive • Winsted, MN 55395 Toll Free: 800-710-4726 Office: 320-485-2844

Fax: 320-485-3625 www.rambuildings.com



#### **ENDURING FINISH**

Our MS Colorfast45\* Paint System delivers 10 layers of protection by joining siliconized polyester coatings with ceramic pigmentations. Tested in the ha