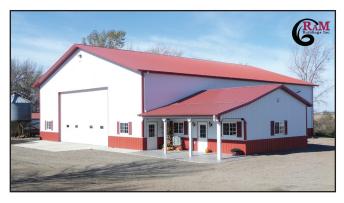

# RAM-RIB

## QUALITY METAL ROOFING AND SIDING

Experience the RAM Advantage on your next post frame or steel frame equestrian, agricultural, commercial, or storage building!







Color selections are close representations but are limited by processing and viewing conditions. Actual samples are available by request. All colors provided in MS Colorfast45<sup>to</sup> coating system. Trim is available in all colors. All colors carry a 45 year limited paint warranty. For all specific warranty, application, installation, and technical information regarding these products, contact your representative.



STAR

<sup>1</sup> Premium Color

### RAM Buildings, Inc.

592 Industrial Drive • Winsted, MN 55395 Toll Free: 800-710-4726 Office: 320-485-2844

Fax: 320-485-3625 www.rambuildings.com



#### **ENDURING FINISH**

Our MS Colorfast45\* Paint System delivers 10 layers of protection by joining siliconized polyester coatings with ceramic pigmentations. Tested in the harshest climates, it has proven to be

For you, this means:

- 45-year paint warranty
- Maximum color retention

the best exterior finish available.

• World-class protection

#### STEEL STRENGTH

Our MS Colorfast45° sheeting joins high quality steel with key alloys. It's heat tempered to create high tensile steel hardened to withstand up to 80,000 pounds per square inch. For you, this means:

- Maintenance Freedom
- Fastener wear & tear eliminated
- A beautiful building always!

"RAM Buildings came up with a great design, which incorporated our current building. Both the price and quality of workmanship sold us