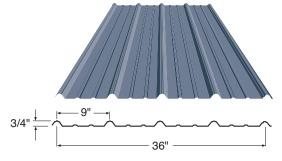

36" panel coverage • 29 gauge

Minimum roof slope: 3:12 • Exposed fastened, low profile panel

45 year paint warranty

Applies over open framing or solid substrate