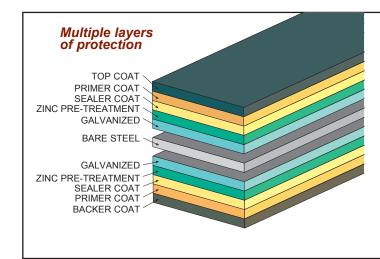

#### **ENDURING FINISH**

Our MS Colorfast45\* Paint System delivers 10 layers of protection by joining siliconized polyester coatings with ceramic pigmentations. Tested in the harshest climates, it has proven to be

For you, this means:

- 45-year paint warranty
- Maximum color retention

the best exterior finish available.

• World-class protection