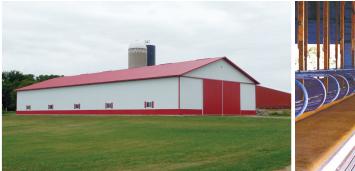

## RAM Buildings, Inc.

provides a full range of construction capabilities in both wood frame and steel frame building solutions for all agricultural buildings projects.

We take the time to understand your needs and preferences, and use that information to create a building that's just right for you. By understanding your needs and goals, we can provide solutions to help your ideas match your budget.

## Agricultural

RAM Buildings Inc.

Toll Free: 800-710-4726

Winsted Area: 320-485-2844

Mankato Area: 507-345-1944

Brainerd Lakes Area: 218-454-0137