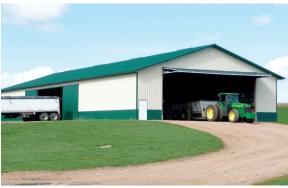

## RAM Buildings, Inc.

provides a full range of construction capabilities in both wood frame and steel frame building solutions for all agricultural buildings projects.

We take the time to understand your needs and preferences, and use that information to create a building that's just right for you. By understanding your needs and goals, we can provide solutions to help your ideas match your budget.

## Agricultural

RAM Buildings Inc.

Toll Free: 800-710-4726

Winsted Area: 320-485-2844

Mankato Area: 507-345-1944

Brainerd Lakes Area: 218-454-0137