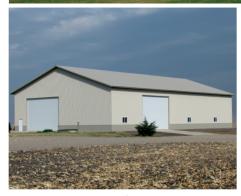

## RAM Buildings, Inc.

provides a full range of construction capabilities in both wood frame and steel frame building solutions for all agricultural buildings projects.

We take the time to understand your needs and preferences, and use that information to create a building that's just right for you. By understanding your needs and goals, we can provide solutions to help your ideas match your budget.

## Agricultural

RAM Buildings Inc.

Toll Free: 800-710-4726

Winsted Area: 320-485-2844

Mankato Area: 507-345-1944

Brainerd Lakes Area: 218-454-0137