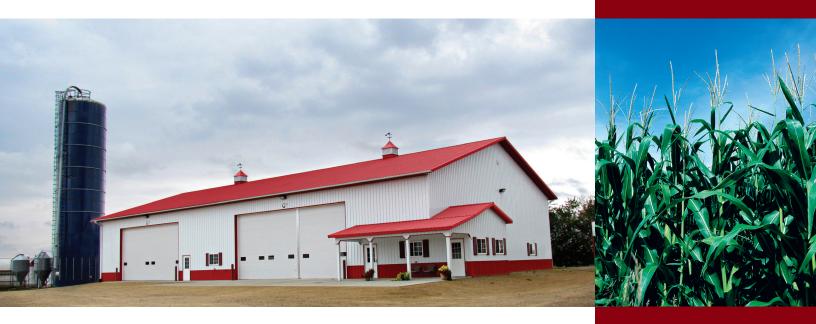

## RAM Buildings, Inc.

provides a full range of construction capabilities in both wood frame and steel frame building solutions for all agricultural buildings projects.

We take the time to understand your needs and preferences, and use that information to create a building that's just right for you. By understanding your needs and goals, we can provide solutions to help your ideas match your budget.

## Agricultural

RAM Buildings Inc.

Toll Free: 800-710-4726

Winsted Area: 320-485-2844

Mankato Area: 507-345-1944

Brainerd Lakes Area: 218-454-0137