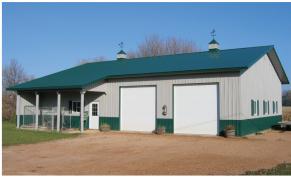

### RAM Buildings, Inc.

provides a full range of construction capabilities in both wood frame and steel frame building solutions for all storage and utility building projects.

We take the time to understand your needs and preferences, and use that information to create a building that's just right for you. By understanding your dreams and goals, we can provide solutions to help your ideas match your budget.

#### **RAM ADVANTAGE**

and enjoy high quality and lasting durability for years to come.

592 Industrial Drive PO Box 660 | Winsted, MN 55395 **320-485-2844 | 800-710-4726**