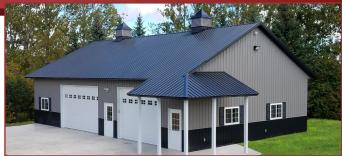

### **Custom Made For You**

Ram-Rib is available in lengths up to 45 feet and is cut to your building's exact specifications.

## **Steel Strength**

Ram-Rib utilizes high quality steel with key alloys. It's heat tempered to create high tensile steel hardened to withstand up to 80,000 pounds per square inch.

## **Watertight Design**

On the side of each panel, our unique siphon groove interlocks to form a weathertight seal and efficiently drain off water to the outside.