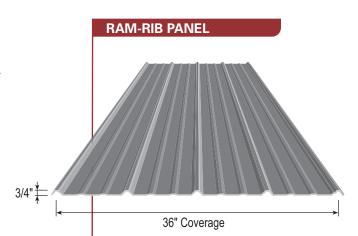

### **Custom Made For You**

Ram-Rib is available in lengths up to 45 feet and is cut to your building's exact specifications.

## **Steel Strength**

Ram-Rib utilizes high quality steel with key alloys. It's heat tempered to create high tensile steel hardened to withstand up to 80,000 pounds per square inch.

## **Watertight Design**

On the side of each panel, our unique siphon groove interlocks to form a weathertight seal and efficiently drain off water to the outside.

#### This means:

- A dry building interior
- Free-flow water runoff
- Wet weather peace of mind

Minimum Slope: 3:12

Substructure: Installs over Open Framing or Solid Substrate

Rib Height: 3/4" bell top

System: Exposed direct-fasten, low profile panel for roof

and wall applications