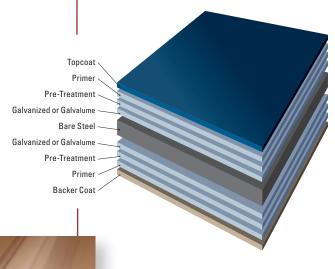

## **MS Colorfast45® Paint System**

## **Enduring Finish**

MS Colorfast45° paint finish system provides layer after layer of long lasting protection and is one of the premier metal building panel finishes available.

#### This means:

- 45 Year Finish Warranty
- Maximum Color Retention
- World-Class Protection

#### **MULTI-LAYER PROTECTION**

592 Industrial Drive • Winsted, MN 55395

Siphon Groove

Toll Free: 800-710-4726 • Office: 320-485-2844 • Fax: 320-485-3625